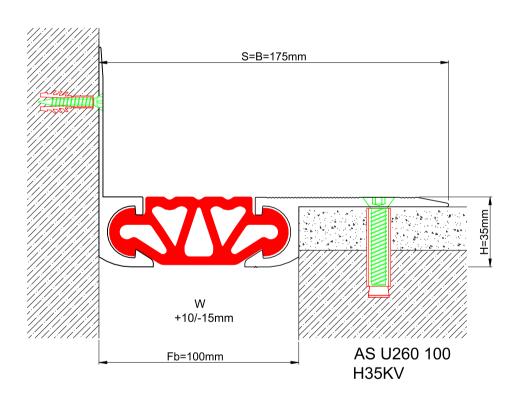

AS U260 surface mounted profile is applicable to all types of floors and load bearing capacity is designed for heavy vehicles or cars depending on the joint width. Chamfered side frames provide a smooth transition and striated surface ensures antislip. Especially recommended for the places where heavy duty profile with gasket is inquired. For flush mounted applications AS A261 is available.

## **GASKET COLORS BLACK**

| LOCATION       | MODEL       | GAP<br>(Fb) mm | HEIGHT<br>(H) MM | OVERALL<br>WIDTH<br>(B) mm | VISIBLE<br>WIDTH<br>(S) mm | MOVEMENT<br>(W) mm | LOAD<br>CAPACITY | STANDARD<br>LENGTH<br>(mt) |
|----------------|-------------|----------------|------------------|----------------------------|----------------------------|--------------------|------------------|----------------------------|
| Floor to Floor | AS U260-080 | 80             | 35               | 230                        | 230                        | +4 / -8            | 35 kN 🗐 300 kN 🔂 | 3                          |
|                | AS U260-100 | 100            | 35               | 250                        | 250                        | +10/-15            | 300 kN 👵 🕟       | 3                          |
|                | AS U260-150 | 150            | 40               | 330                        | 330                        | +15 / -20          | <b>600</b>       | 3                          |