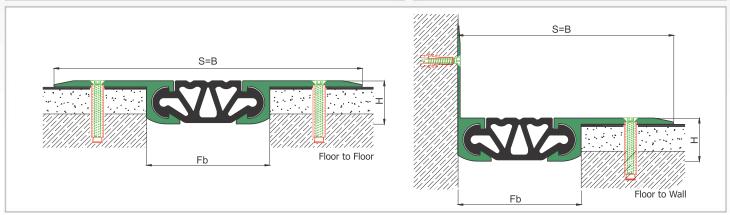

## **GASKET COLORS BLACK**

| LOCATION       | MODEL       | GAP<br>(Fb) mm | HEIGHT<br>(H) MM | OVERALL<br>WIDTH<br>(B) mm | VISIBLE<br>WIDTH<br>(S) mm | MOVEMENT<br>(W) mm | LOAD<br>CAPACITY | STANDARD<br>LENGTH<br>(mt) |
|----------------|-------------|----------------|------------------|----------------------------|----------------------------|--------------------|------------------|----------------------------|
| Floor to Floor | AS U260-080 | 80             | 35               | 230                        | 230                        | +4 / -8            | 35 kN 🗐 300 kN 🔂 | 3                          |
|                | AS U260-100 | 100            | 35               | 250                        | 250                        | +10/-15            | 300 kN 👵 🕟       | 3                          |
|                | AS U260-150 | 150            | 40               | 330                        | 330                        | +15 / -20          | <b>600</b>       | 3                          |