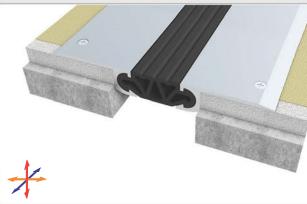

AS U260 surface mounted profile is applicable to all types of floors and load bearing capacity is designed for heavy vehicles or cars depending on the joint width. Chamfered side frames provide a smooth transition and striated surface ensures antislip. Especially recommended for the places where heavy duty profile with gasket is inquired. For flush mounted applications AS A261 is available.

**Application Areas** : Indoor & Outdoor / Floor

Ideal for : Factories, Warehouses, Car Parks, Airports etc.

Material : Mill Finish Aluminum (Anodizing optional), EPDM Gasket

**Aluminum Alloy** : 6063 AA-USA / EN AW 6063