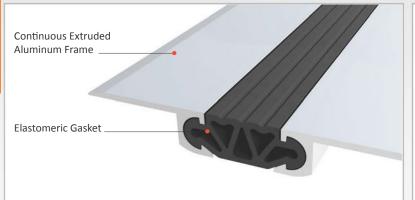

AS U260 surface mounted profile is applicable to all types of floors and load bearing capacity is designed for heavy vehicles or cars depending on the joint width. Chamfered side frames provide a smooth transition and striated surface ensures antislip. Especially recommended for the places where heavy duty profile with gasket is inquired. For flush mounted applications AS A261 is available.

**Application Areas** : Indoor & Outdoor / Floor

Ideal for : Factories, Warehouses, Car Parks, Airports etc.

Material : Mill Finish Aluminum (Anodizing optional), EPDM Gasket

**Aluminum Alloy** : 6063 AA-USA / EN AW 6063