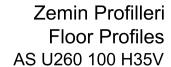

AS U260 surface mounted profile is applicable to all types of floors and load bearing capacity is designed for heavy vehicles or cars depending on the joint width. Chamfered side frames provide a smooth transition and striated surface ensures antislip. Especially recommended for the places where heavy duty profile with gasket is inquired. For flush mounted applications AS A261 is available.

## **GASKET COLORS BLACK**

| LOCATION       | MODEL       | GAP<br>(Fb) mm | HEIGHT<br>(H) MM | OVERALL<br>WIDTH<br>(B) mm | VISIBLE<br>WIDTH<br>(S) mm | MOVEMENT<br>(W) mm | LOAD<br>CAPACITY | STANDARD<br>LENGTH<br>(mt) |
|----------------|-------------|----------------|------------------|----------------------------|----------------------------|--------------------|------------------|----------------------------|
| Floor to Floor | AS U260-080 | 80             | 35               | 230                        | 230                        | +4 / -8            | 35 kN 🗐 300 kN 🔂 | 3                          |
|                | AS U260-100 | 100            | 35               | 250                        | 250                        | +10/-15            | 300 kN 👵 🕟       | 3                          |
|                | AS U260-150 | 150            | 40               | 330                        | 330                        | +15 / -20          | <b>600</b>       | 3                          |