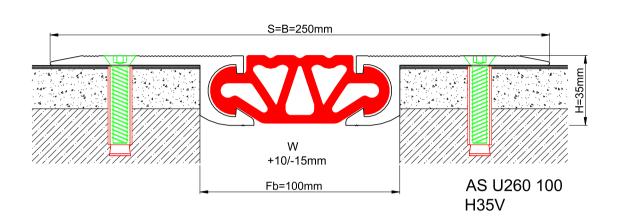

AS U260 surface mounted profile is applicable to all types of floors and load bearing capacity is designed for heavy vehicles or cars depending on the joint width. Chamfered side frames provide a smooth transition and striated surface ensures antislip. Especially recommended for the places where heavy duty profile with gasket is inquired. For flush mounted applications AS A261 is available.

## **GASKET COLORS BLACK**

| LOCATION       | MODEL       | GAP<br>(Fb) mm | HEIGHT<br>(H) MM | OVERALL<br>WIDTH<br>(B) mm | VISIBLE<br>WIDTH<br>(S) mm | MOVEMENT<br>(W) mm | LOAD<br>CAPACITY | STANDARD<br>LENGTH<br>(mt) |
|----------------|-------------|----------------|------------------|----------------------------|----------------------------|--------------------|------------------|----------------------------|
| Floor to Floor | AS U260-080 | 80             | 35               | 230                        | 230                        | +4 / -8            | 35 kN 🗐 300 kN 🔂 | 3                          |
|                | AS U260-100 | 100            | 35               | 250                        | 250                        | +10/-15            | 300 kN 👵 🕟       | 3                          |
|                | AS U260-150 | 150            | 40               | 330                        | 330                        | +15 / -20          | <b>600</b>       | 3                          |